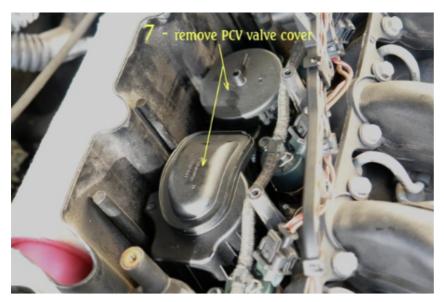

## PCV Valve - Changing in pics By Froggy

For all those who keep asking where is it etc. This was never part of the service schedule on our cars, although it is on the Landies and WMB's. It can cause several different problems, sometimes major, if left untouched.

Just done mine again so a few pics I hope will help the newbies.

Disclaimer: This document is intended as a guide only. You assume all responsibility for any problems howsoever caused as a result of using these instructions. Neither 75ZT Community or the author of this document shall be held responsible for any losses or injury caused by the use of these instructions