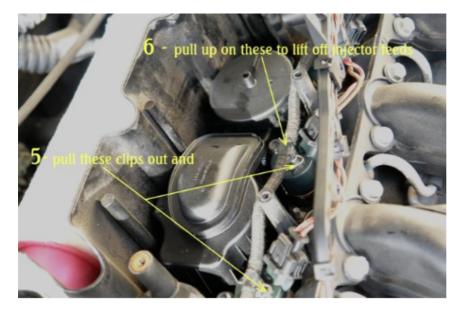

## PCV Valve - Changing in pics By Froggy

For all those who keep asking where is it etc. This was never part of the service schedule on our cars, although it is on the Landies and WMB's. It can cause several different problems, sometimes major, if left untouched.

Just done mine again so a few pics I hope will help the newbies.

Disclaimer: This document is intended as a guide only. You assume all responsibility for any problems howsoever caused as a result of using these instructions. Neither 75ZT Community or the author of this document shall be held responsible for any losses or injury caused by the use of these instructions