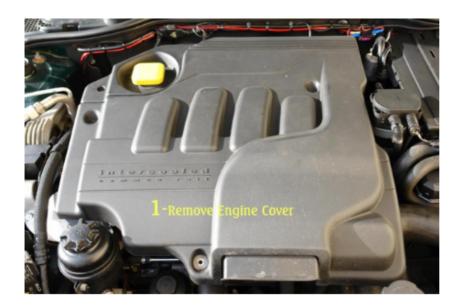

## PCV Valve - Changing in pics By Froggy

For all those who keep asking where is it etc. This was never part of the service schedule on our cars, although it is on the Landies and WMB's. It can cause several different problems, sometimes major, if left untouched.

Just done mine again so a few pics I hope will help the newbies.

Disclaimer: This document is intended as a guide only. You assume all responsibility for any problems howsoever caused as a result of using these instructions. Neither 75ZT Community or the author of this document shall be held responsible for any losses or injury caused by the use of these instructions